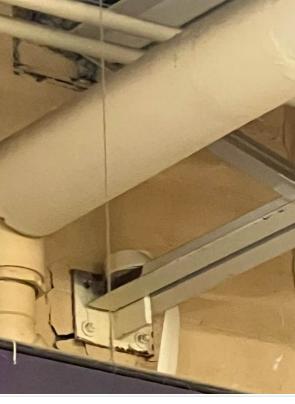

Single Photo

Item 4:

Here is the view of the shears bottom cord connection at the interior of the masonry block wall.

# **Stamped Structural Inspection Report**

Single Photo

Item 5:

Here is another view. This present a structural concern. This requires a stamped engineered repair.

Single Photo

Item 6:

This is the area where this occurs.