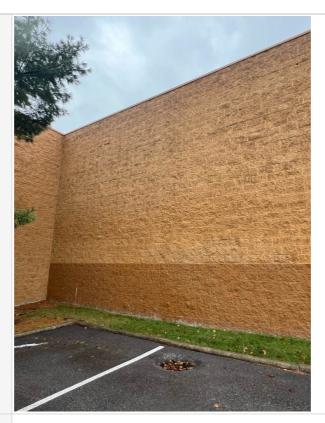

#### **Overview**

Single Photo

Item 1:

Here is a view of the exterior masonry wall. This is the location of where the joist girder is pulling away from the wall on the inside.