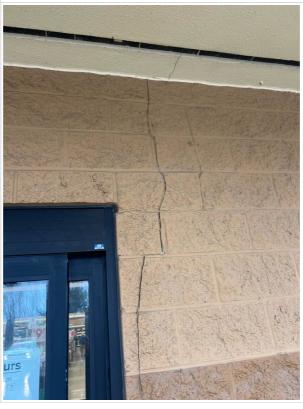

## **Stamped Structural Inspection Report**

Item 3:

Here is a view of an exterior hairline crack. This doesn't present a structural concern because the walls are fully reinforced with vertical rebar and horizontal bond beams. Typically they use #5 rebar in walls like this. This is more than sufficient to hold the masonry together, even with minor hairline cracks.