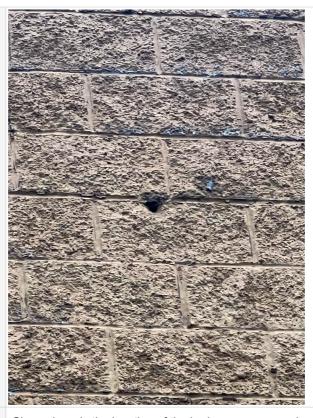

# **Stamped Structural Inspection Report**

Single Photo

Item 2:

Shown here is the location of the broken masonry embedment connection.

Single Photo